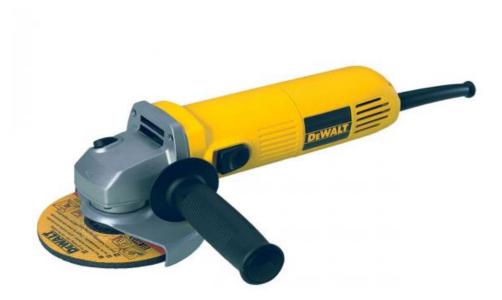

- Small girth allows user to maintain a comfortable grip, resulting in superior ergonomics
- The low profile gear case allows access to confined areas
- Independent box and spring brush holder design increases brush life
- Fully leaded stator windings for increased motor durability
- Pop off brushes protect the armature from damage at the end of brush life resulting in greater motor durability
- Abrasion protected motor for increased durability
- Top positioned spindle lock allows maximum depth of cut
- 100% Ball bearing design increases efficiency and durability

| GTIN                      | 5035048689530 |
|---------------------------|---------------|
| INPUT<br>POWER            | 950W          |
| MOTOR<br>TYPE             | Brushed       |
| NO LOAD<br>SPEED<br>(1ST) | 12000rpm      |
| DISC SIZE                 | 115mm         |
| SPINDLE<br>THREAD         | M14           |
| LOCK ON<br>SWITCH         | Yes           |
|                           |               |

- 1 x Angle grinder
- 1 x Guard
- 1 x Side handle
- 1 x Flange set
- 1 x Spanner
- 1 x Instruction manual