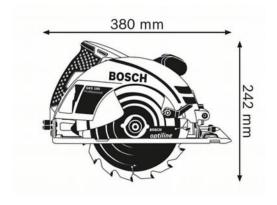

#### **Technical data**

| Rated input power       | 1.400 W                                                                                                                                     |
|-------------------------|---------------------------------------------------------------------------------------------------------------------------------------------|
| No-load speed           | 5,500 rpm                                                                                                                                   |
| Weight                  | 4,2 kg                                                                                                                                      |
| Saw blade bore diameter | 30.0 mm                                                                                                                                     |
| Saw blade diameter      | 190 mm                                                                                                                                      |
| Noise level             | The A-rated noise level of the power tool is typically as follows: Sound pressure level dB(A); Sound power level dB (A). Uncertainty K= dB. |

| Max. cutting capacity in wood (90°) | 70 mm |
|-------------------------------------|-------|
| Max. cutting capacity in wood (45°) | 50 mm |