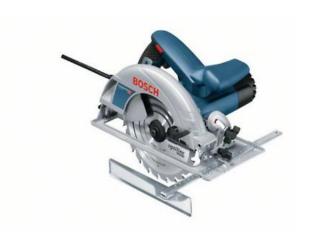

## 0 601 623 000 - GKS 190

### **Positioning**

■ The powerful and robust tool

#### **User benefit**

- Handy machine for circular saw work of all kinds in industry and in the trades
- Compact and lightweight
- For rip, cross and mitre cuts in wood and similar materials, mainly in free handling